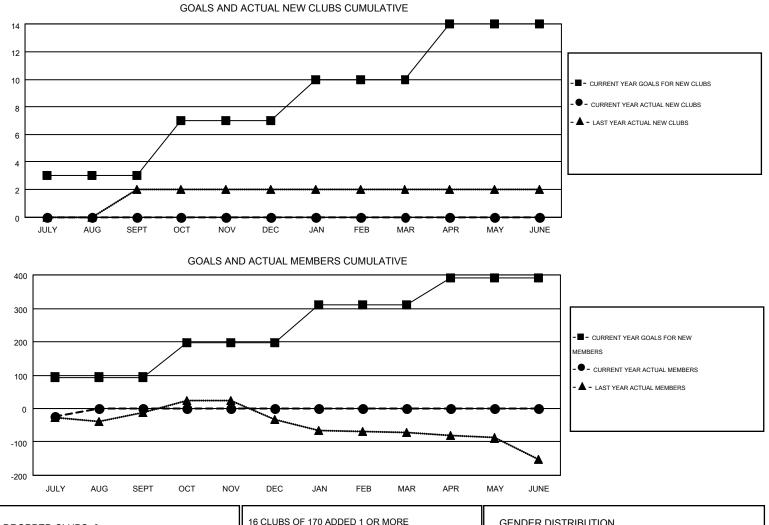

## GMT: HAL GRIFFIN

| GMT   | CA | 1 |
|-------|----|---|
| GIVIT | CA | 1 |

| Clubs<br>RESULTS FOR 2015-2016 |   |   |   | Members<br>RESULTS FOR 2015-2016 |               |     |    |    |         |
|--------------------------------|---|---|---|----------------------------------|---------------|-----|----|----|---------|
|                                |   |   |   |                                  |               |     |    |    | QUARTER |
| JULY/AUG/SEPT                  | 3 | 0 | 0 | 0                                | JULY/AUG/SEPT | 94  | 24 | 47 | -23     |
| OCT/NOV/DEC                    | 4 | 0 | 0 | 0                                | OCT/NOV/DEC   | 103 | 0  | 0  | 0       |
| JAN/FEB/MAR                    | 3 | 0 | 0 | 0                                | JAN/FEB/MAR   | 114 | 0  | 0  | 0       |
| APR/MAY/JUNE                   | 4 | 0 | 0 | 0                                | APR/MAY/JUNE  | 81  | 0  | 0  | 0       |